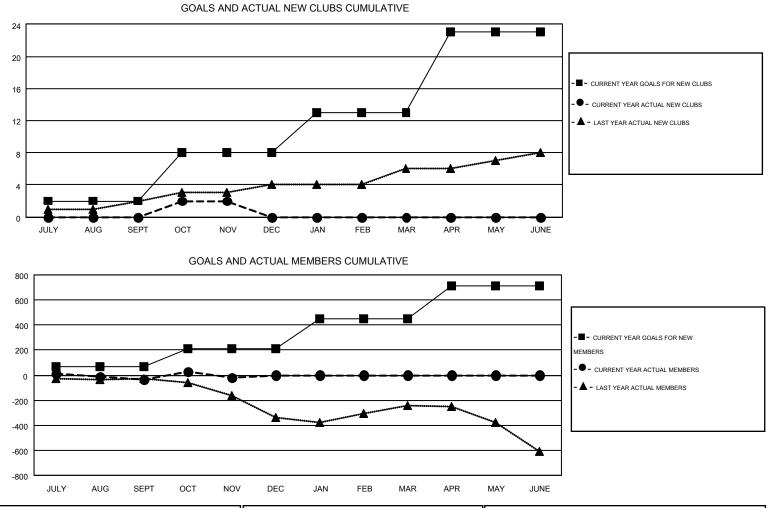

## GMT: ELISABETH HADERER

| GMT | CA | 4 |
|-----|----|---|

| Clubs                 |                  |           |                  | Members<br>RESULTS FOR 2014-2015 |               |                    |                                        |                    |                  |
|-----------------------|------------------|-----------|------------------|----------------------------------|---------------|--------------------|----------------------------------------|--------------------|------------------|
| RESULTS FOR 2014-2015 |                  |           |                  |                                  |               |                    |                                        |                    |                  |
| QUARTER               | NEW CLUB<br>GOAL | NEW CLUBS | DROPPED<br>CLUBS | NET<br>GAIN/LOSS                 | QUARTER       | NEW MEMBER<br>GOAL | CHARTER AND<br>NEW<br>MEMBERS<br>ADDED | DROPPED<br>MEMBERS | NET<br>GAIN/LOSS |
| JULY/AUG/SEPT         | 2                | 0         | 4                | -4                               | JULY/AUG/SEPT | 70                 | 325                                    | 361                | -36              |
| OCT/NOV/DEC           | 6                | 2         | 0                | 2                                | OCT/NOV/DEC   | 139                | 290                                    | 274                | 16               |
| JAN/FEB/MAR           | 5                | 0         | 0                | 0                                | JAN/FEB/MAR   | 240                | 0                                      | 0                  | 0                |
| APR/MAY/JUNE          | 10               | 0         | 0                | 0                                | APR/MAY/JUNE  | 266                | 0                                      | 0                  | 0                |